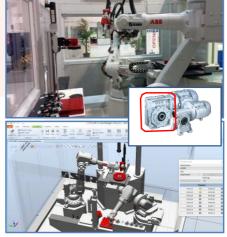

## **ACTIVITIES**

New architecture of reconfigurable robotic assembly cells (M1-M12):

 Different control architecture needed to improve and re-adapt existing plants, and to develop high reconfigurable robotic cells: PC based and Structured Text instead of PLC & AVL

Operating modules and their behavioural

InterMech Mo.Re.

- models, product configuration, tests (M7-M24): · Identified the case study and variances for robotized assembly
  - re-adapting robotic assembly democell
  - analysing case study for preliminary assembly