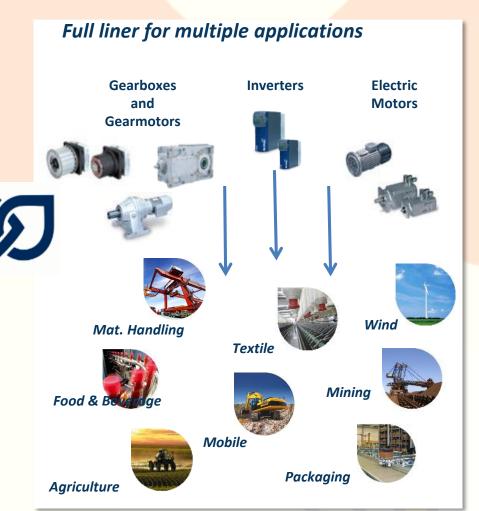

## **Our impact**

Serves more industries and applications than any other drive manufacturer

# Over 1 million

gearboxes and gearmotors manufactured per year

# Market Leader

1 in 3 wind turbines has a Bonfiglioli gearbox

# Widest range

of final drives on the market

## Our Strength: a completely integrated product portfolio

Power

Drive

Control

Unlimited possibilities
Unlimited configurations for any type of application in any market