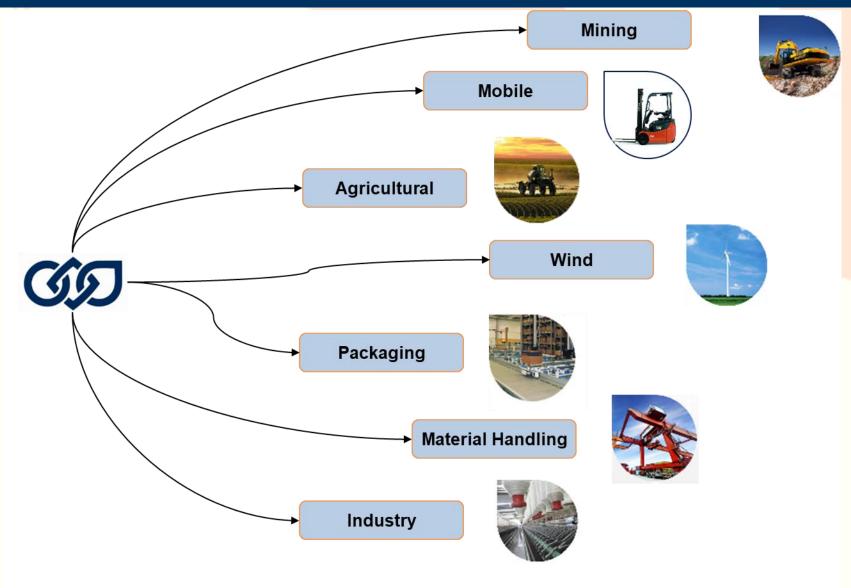

## **Our impact**

Serves more industries and applications than any other drive manufacturer

# Bonfiglioli aims to promote high content CM solutions selecting key players for each one of its main industrial sectors