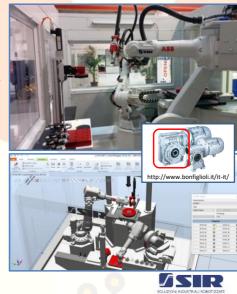

#### **ACTIVITIES**

New architecture of reconfigurable robotic assembly cells (M1-M12):

 Different control architecture needed to improve and re-adapt existing plants, and to develop high reconfigurable robotic cells: PC based and Structured Text instead of PLC & AVL

Operating modules and their behavioral models, product configuration, tests (M7-M24):

- Identified the case study and variances for robotized assembly
- re-adapting robotic assembly democell
- analysing case study for preliminary assembly simulation tests