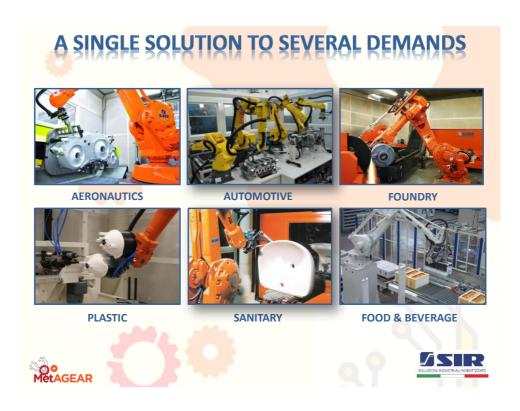

d., a world leader manufaturer of electric motors. The Company was founded in Modena (Italy) in 1984. • It develops state-of-art solutions for industrial automation in several different industries worldwide. It operates in a 4.500 sqm facility in Modena (Italy). Turnover 40 Innovation is a Company key pillar. 30 Turnover SIR 2016: 32.000.000,00€. **₩** 20 Employees in 2016 = 100. 10 Export account 70% of turnover. 2001 2003 2005 2007 2009 2011 2013 2014 2015 2016 More than **3.500 solutions** installed worldwide.

### SIR S.p.A.

Soluzioni Industriali Robotizzate Strada Nazionale del Canaletto Centro, 450 41122 Modena | Italy



### www.sir-mo.it







# SIR S.p.A.

Soluzioni Industriali Robotizzate Strada Nazionale del Canaletto Centro, 450 41122 Modena | Italy



### www.sir-mo.it







# SIR S.p.A.

Soluzioni Industriali Robotizzate Strada Nazionale del Canaletto Centro, 450 41122 Modena | Italy



## www.sir-mo.it



#### **METAGEAR PROJECT**

OR4 - High accuracy and reconfigurability robotic system

#### **EXPECTATIONS**

- Gain many new knowledge and important performance increase
- New tools and technologies to improve new robotic plants and to re-adapt existing plants
- Possibility to enlarge the market proposal with more flexible robotic solutions







#### **METAGEAR PROJECT**

OR4 - High accuracy and reconfigurability robotic system

#### **ACTIVITIES**

New architecture of reconfigurable robotic assembly cells (M1-M12):

 Different control architecture needed to improve and re-adapt existing plants, and to develop high reconfigurable robotic cells: PC based