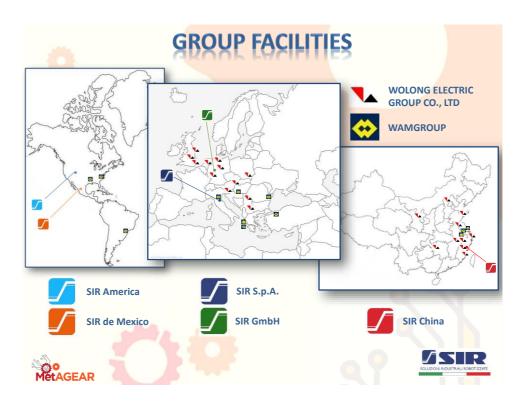

### CORPORATE STRUCTURE - KEY ASPECTS SIR S.p.A. is part of Wolong Electric Group Co., Ltd., a world leader manufaturer of electric motors. The Company was founded in Modena (Italy) in 1984. • It develops state-of-art solutions for industrial automation in several different industries worldwide. It operates in a 4.500 sqm facility in Modena (Italy). Turnover 40 Innovation is a Company key pillar. 30 Turnover SIR 2016: 32.000.000,00€. **₩** 20 Employees in 2016 = 100. 10 Export account 70% of turnover. 2001 2003 2005 2007 2009 2011 2013 2014 2015 2016 More than **3.500 solutions** installed worldwide.