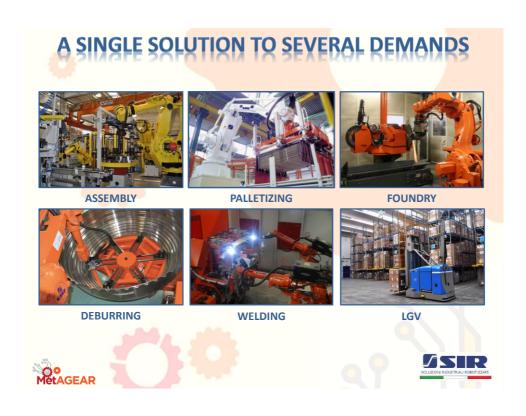

Ltd., a world leader manufaturer of electric motors. The Company was founded in Modena (Italy) in 1984. • It develops state-of-art solutions for industrial automation in several different industries worldwide. It operates in a 4.500 sqm facility in Modena (Italy). Turnover 40 Innovation is a Company key pillar. 30 Turnover SIR 2016: 32.000.000,00€. **₩** 20 Employees in 2016 = 100. 10 Export account 70% of turnover. 2001 2003 2005 2007 2009 2011 2013 2014 2015 2016 More than **3.500 solutions** installed worldwide.

### SIR S.p.A.

Soluzioni Industriali Robotizzate Strada Nazionale del Canaletto Centro, 450 41122 Modena | Italy



### www.sir-mo.it







# SIR S.p.A.

Soluzioni Industriali Robotizzate Strada Nazionale del Canaletto Centro, 450 41122 Modena | Italy



### www.sir-mo.it







# SIR S.p.A.

Soluzioni Industriali Robotizzate Strada Nazionale del Canaletto Centro, 450 41122 Modena | Italy



## www.sir-mo.it



#### **METAGEAR PROJECT**

OR4 - High accuracy and reconfigurability robotic system

#### **EXPECTATIONS**

- Gain many new knowledge and important performance increase
- New tools and technologies to improve new robotic plants and to re-adapt existing plants
- Possibility to enlarge the market proposal with more flexible robotic solutions







#### **METAGEAR PROJECT**

OR4 - High accuracy and reconfigurability robotic system

#### **ACTIVITIES**

New architecture of reconfigurable robotic assembly cells (M1-M12):

 Different control architecture needed to improve and re-adapt existing plants, and to develop high reconfigurable robotic cells: PC base